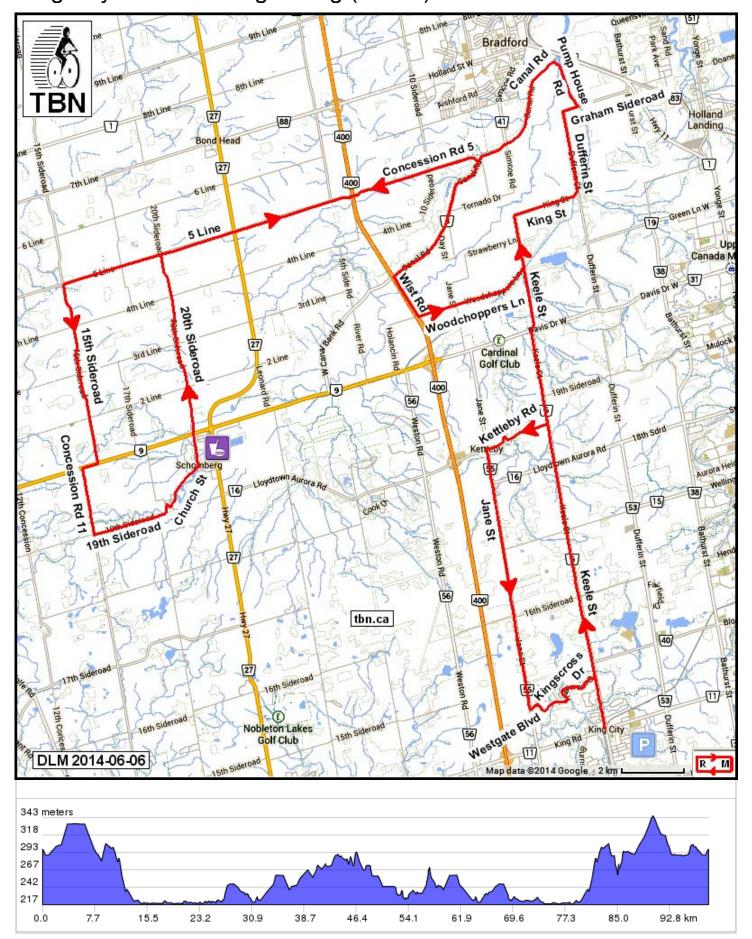

## Toronto Bicycling Network King City to Schomberg - Long (99 km)

|      | ,             | 9                                              |      |
|------|---------------|------------------------------------------------|------|
| 0.0  | P             | Start of route                                 | 0.0  |
| 0.0  | -             | Please don't park in front of the mail boxes   | 0.0  |
| 0.0  | <b>←</b>      | L onto Keele St                                | 15.9 |
| 15.9 | $\rightarrow$ | Slight R onto King St                          | 2.1  |
| 18.0 | <b>←</b>      | L onto Dufferin St                             | 2.5  |
| 20.5 | $\rightarrow$ | R onto Graham Side Rd                          | 0.5  |
| 20.9 | ←             | L onto Pump House Rd                           | 1.6  |
| 22.5 | ←             | L onto Canal Rd                                | 4.1  |
| 26.7 | <b>→</b>      | R onto Concession Rd 5 (sign says 5TH LINE)    | 7.8  |
| 34.5 | 1             | Continue onto 5 Line                           | 5.5  |
| 40.0 | ←             | L onto 15th Sideroad                           | 5.6  |
| 45.6 | <b>→</b>      | R onto Hwy 9 CAUTION - BUSY                    | 0.5  |
| 46.1 | <b>←</b>      | L onto Concession Rd 11<br>DANGEROUS           | 2.1  |
| 48.1 | <b>←</b>      | L onto 19th Sideroad                           | 2.1  |
| 50.2 | 1             | Continue onto Little<br>Rebel Rd               | 0.4  |
| 50.7 | $\rightarrow$ | R onto Rebellion Way                           | 0.1  |
| 50.8 | <b>←</b>      | L onto Church St                               | 1.6  |
| 52.4 | <b>←</b>      | L onto Main St                                 | 0.0  |
| 52.4 | ₩             | LUNCH - Grackle Cafe                           | 0.0  |
| 52.4 | $\rightarrow$ | After lunch continue north                     | 1.0  |
| 53.4 | 1             | Continue onto 20th<br>Sideroad                 | 5.6  |
| 59.0 | <b>→</b>      | R onto 5 Line                                  | 2.4  |
| 61.4 | 1             | Continue onto<br>Concession Rd 5               | 7.8  |
| 69.2 | $\rightarrow$ | R onto Canal Rd                                | 4.6  |
| 73.8 | <b>←</b>      | L onto Wist Rd                                 | 1.4  |
| 75.2 | <b>←</b>      | L onto Woodchoppers Ln                         | 3.7  |
| 78.9 | $\rightarrow$ | R onto Keele St                                | 4.9  |
| 83.8 | $\rightarrow$ | R onto Kettleby Rd                             | 1.2  |
| 85.0 | #             | Coffee - Dorio's Bakery                        | 1.0  |
| 86.0 | <b>←</b>      | L onto Jane St                                 | 8.1  |
| 94.0 | <b>←</b>      | L onto Westgate Blvd                           | 0.3  |
| 94.3 | 1             | At the roundabout, 1st exit onto Kingscross Dr | 1.1  |

| 95.4 | <b>←</b>      | L to stay on Kingscross<br>Dr | 1.6 |
|------|---------------|-------------------------------|-----|
| 97.0 | $\rightarrow$ | R onto Keele St               | 1.6 |
| 98.6 | $\rightarrow$ | R into parking lot            | 0.0 |
| 98.6 | Þ             | End of route                  | 0.0 |